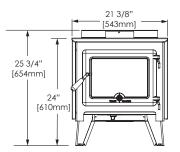

## TN10 WOOD STOVE

Designed to heat 300 - 600 sq. ft. spaces

The TN10 woodstove offers you the best in compact economy. Engineered with an entry-level tube combustion system, this little performer is a great choice for occasional use rooms and small spaces requiring shorter burn times.

## PERFORMANCE OPTIONS

60 cfm convection blower

14 7/8" [378mm]

[with Optional Blower]

Heat Output Cord Wood Heat Output EPA (HHV) Efficiency (LHV) Efficiency (B415) Emissions

Firebox Size Log Size (max.) 30,000 BTU 13,100-17,600 BTU 78.3%