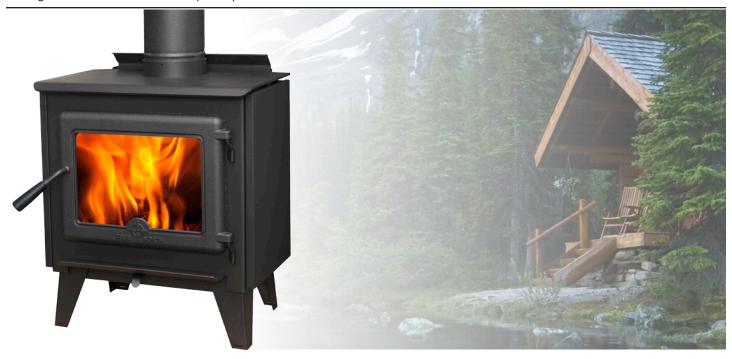

## TN10 WOOD STOVE

Designed to heat 300 - 600 sq. ft. spaces

The TN10 woodstove offers you the best in compact economy. Engineered with an entry-level tube combustion system, this little performer is a great choice for occasional use rooms and small spaces requiring shorter burn times.

## STANDARD FEATURES

Reliable, durable non-catalytic technology

Tube combustion system

Air wash system for super clean ceramic glass

Inside and outside combustion air capable

Boost air

Heavy plate-steel top

Mobile home approved

Single-Lever Air Control

**EPA** Certified

Cast iron door

Steel leg base

Pre-assembled for quick and easy installation