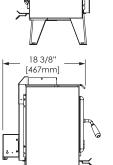

## PERFORMANCE OPTIONS

60 cfm convection blower

14 7/8" [378mm]

[with Optional Blower]

Heat Output Cord Wood Heat Output EPA (HHV) Efficiency (LHV) Efficiency (B415) Emissions

Firebox Size Log Size (max.) 30,000 BTU 13,100-17,600 BTU 78.3%